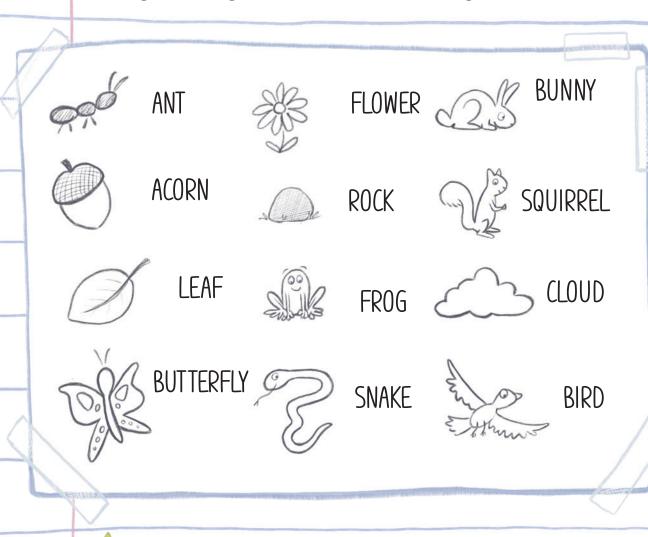

## MY FIELD JORNAL





## GO FOR A WALK OUTSIDE. CIRCLE ALL THE THINGS YOU SPOT FROM THE LIST BELOW.











#### MAKE A LIST OF ALL THE THINGS YOU SEE. ARE THEY LIVING OR NONLIVING?

| Draw a picture or write t | )raw a picture or write the name in the correct category. |  |  |  |  |
|---------------------------|-----------------------------------------------------------|--|--|--|--|
| LIVING                    | NON-LIVING                                                |  |  |  |  |
|                           |                                                           |  |  |  |  |
|                           |                                                           |  |  |  |  |
|                           |                                                           |  |  |  |  |
|                           |                                                           |  |  |  |  |
|